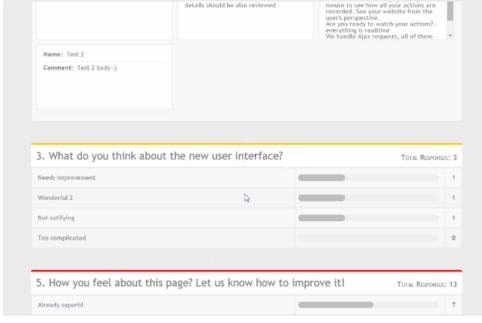

### **CX** measurement

Measure the overall customer satisfaction

# Micro survey

#### EXAMPLE USAGES OF MICRO SURVEYS?

- What should be the next product/service/feature?
- What more information should be included in the web page?
- How to collect visitors feedback?
- How to display an inpage quick help?
- How to let visitors give their suggestions?
- How to provide a contact form?