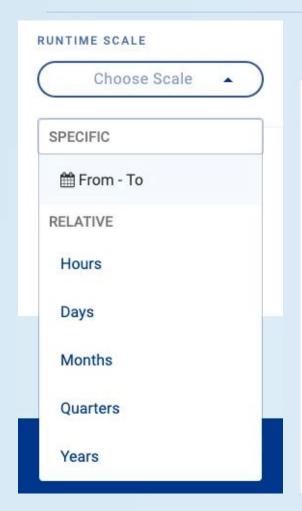

### **New search** FROM MARKET TO MARKET Choose market area -Choose market area -RUNTIME SCALE Choose Scale Find network points Save as template 🗈 Search results only display marketed or contracted capacity. For the full list of offered capacity, use the export function after clicking Search.