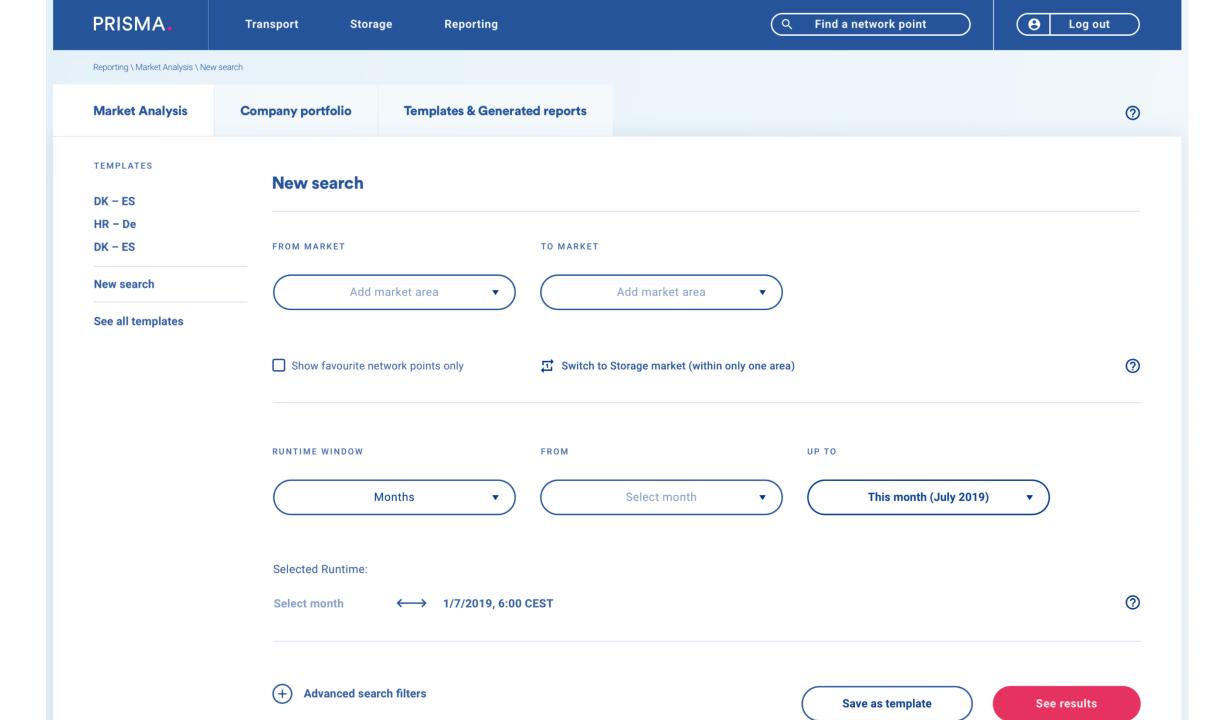

### **Market analysis**

Compare market behaviour across adjacent market areas.

### **New search** FROM MARKET TO MARKET Choose market area -Choose market area -RUNTIME SCALE Choose Scale Find network points Save as template 🗈 Search results only display marketed or contracted capacity. For the full list of offered capacity, use the export function after clicking Search.